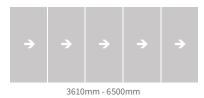

# HINGED

610mm - 970mm

1090mm - 1810mm

2410mm - 4810mm

3610mm - 6500mm

1570mm - 2770mm

2410mm - 4810mm

For further sizing information, see the Brick Course Guide on page 12. All sizing information is dependant on AS2047 area ratings.