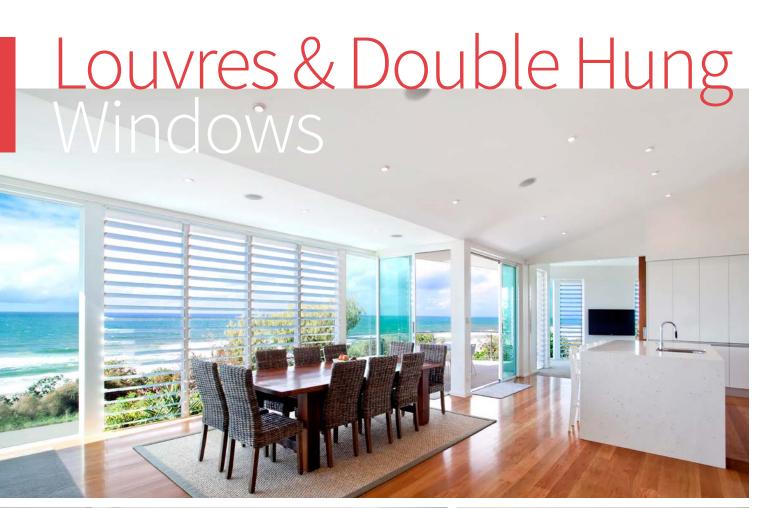

Louvre Windows are custom made to suit your needs, providing an energy efficient way to control natural light and air flow into your home.

Screening Options

Like all Glass Co WA products, our flyscreens and security screens are custom designed to fit your home. Be it for a traditional hinged front door or a wide opening sliding door, we're able to create flyscreens or security screens to work with any of our products. Made locally with quality components, the screens are built to perform, and made to last in testing Australian conditions. All installations come with Glass Co WA's workmanship installation guarantee.