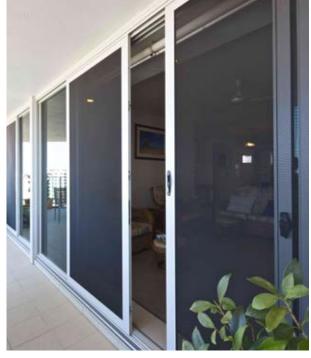

Louvre Windows are custom made to suit your needs, providing an energy efficient way to control natural light and air flow into your home.

Screening Options

Like all Glass Co WA products, our flyscreens and security screens are custom designed to fit your home. Be it for a traditional hinged front door or a wide opening sliding door, we're able to create flyscreens or security screens to work with any of our products. Made locally with quality components, the screens are built to perform, and made to last in testing Australian conditions. All installations come with Glass Co WA's workmanship installation guarantee.

# **Screening Options**

- Insect Screens
- AluGuard Security
- InvisiGuard Security
- Retractable Screens