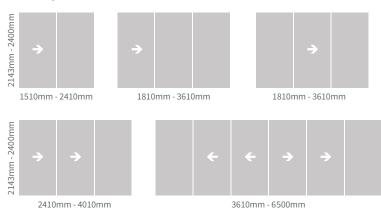

# **Size Options**

For further sizing information, see the Brick Course Guide on page 12. All sizing information is dependant on AS2047 area ratings.

# HINGED

610mm - 970mm

1090mm - 1810mm

2410mm - 4810mm

3610mm - 6500mm

1570mm - 2770mm

2410mm - 4810mm

For further sizing information, see the Brick Course Guide on page 12. All sizing information is dependant on AS2047 area ratings.