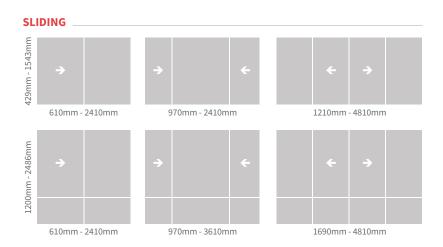

With a wide range of configurations available, Glass Co WA is sure to have a sliding door to match your layout and lifestyle. Smooth sliding, secure, weatherproof and energy efficient, our sliding doors make it easy to open up and let the fresh air in or lock up and keep everything out. Style, performance, security and value, all backed by Glass Co WA's workmanship installation guarantee.

# **Size Options**

For further sizing information, see the Brick Course Guide on page 12. All sizing information is dependant on AS2047 area ratings.