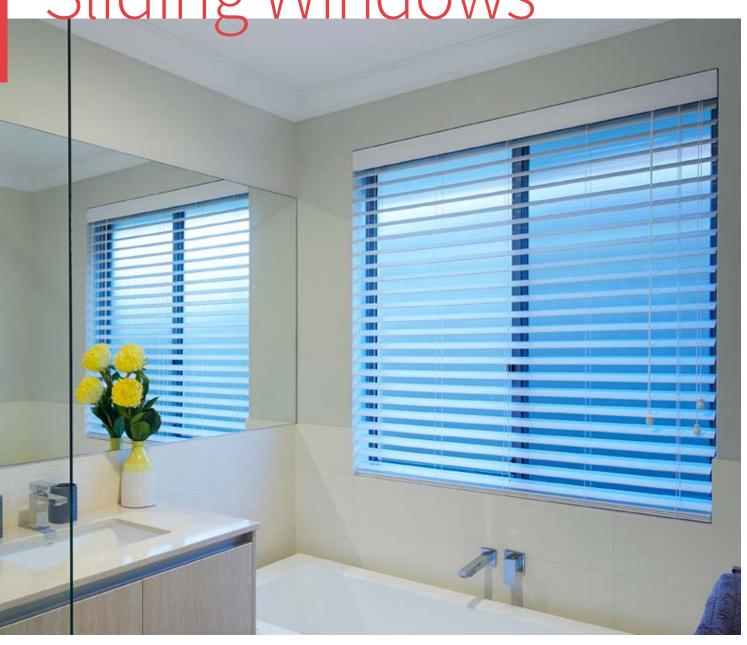

# **Size Options**

Sliding Windows

For further sizing information, see the Brick Course Guide on page 12. All sizing information is dependant on AS2047 area ratings.

The Carinya Classic Double Hung Window is a slimline design to complement heritage homes and new homes aiming for a designer look.