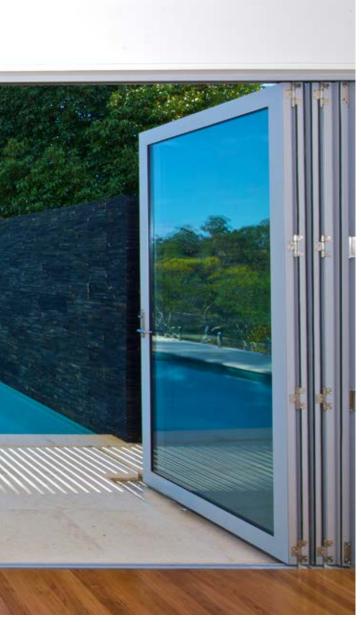

# Bi-fold & Hinged Doors

Be it a classic hinged, grand double or a functional bi-fold, Glass Co WA will custom design your doors to provide truly individual style. While hinged doors offer timeless elegance, bi-folds add a new level of versatility. Glass Co WA bi-folds provide a stylish connection between the outdoors and the inside. Open up to a nice breeze or create more space to entertain guests. The choice is yours.