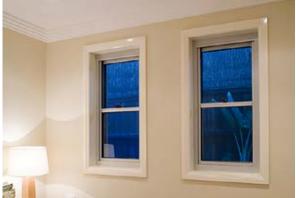

# **Size Options**

Sliding Windows

For further sizing information, see the Brick Course Guide on page 12. All sizing information is dependant on AS2047 area ratings.

The Carinya Classic Double Hung Window is a slimline design to complement heritage homes and new homes aiming for a designer look.