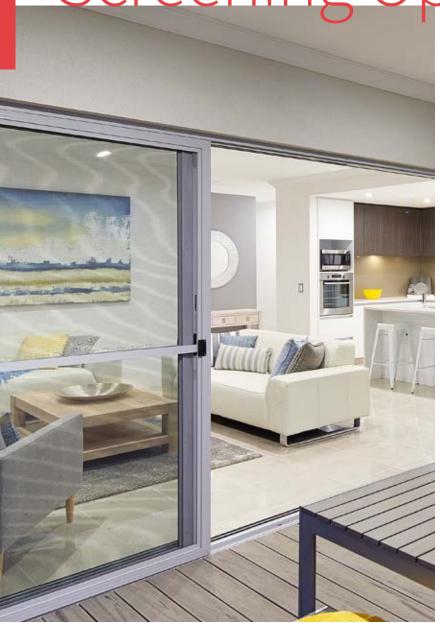

Louvre Windows are custom made to suit your needs, providing an energy efficient way to control natural light and air flow into your home.

Screening Options

Like all Glass Co WA products, our flyscreens and security screens are custom designed to fit your home. Be it for a traditional hinged front door or a wide opening sliding door, we're able to create flyscreens or security screens to work with any of our products. Made locally with quality components, the screens are built to perform, and made to last in testing Australian conditions. All installations come with Glass Co WA's workmanship installation guarantee.

# **Screening Options**

- Insect Screens
- AluGuard Security
- InvisiGuard Security
- Retractable Screens