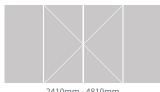

# HINGED

610mm - 970mm

1090mm - 1810mm

2410mm - 4810mm

3610mm - 6500mm

1570mm - 2770mm

2410mm - 4810mm

For further sizing information, see the Brick Course Guide on page 12. All sizing information is dependant on AS2047 area ratings.