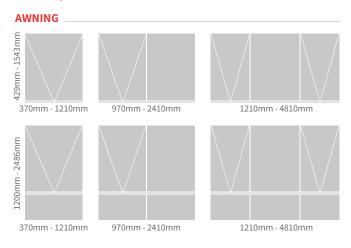

Awning Windows

The right windows can make all the difference. With Glass Co WA's custom design service, we consider everything from natural light to street-front appeal. Along with innovative design, our windows offer incredible strength and security. With Glass Co WA's quality custom fit and workmanship installation guarantee, you can be sure they will perform as promised for many years to come.

# **Size Options**

Sliding Windows

For further sizing information, see the Brick Course Guide on page 12. All sizing information is dependant on AS2047 area ratings.

The Carinya Classic Double Hung Window is a slimline design to complement heritage homes and new homes aiming for a designer look.