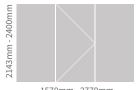

# HINGED

610mm - 970mm

1090mm - 1810mm

2410mm - 4810mm

3610mm - 6500mm

1570mm - 2770mm

2410mm - 4810mm

For further sizing information, see the Brick Course Guide on page 12. All sizing information is dependant on AS2047 area ratings.