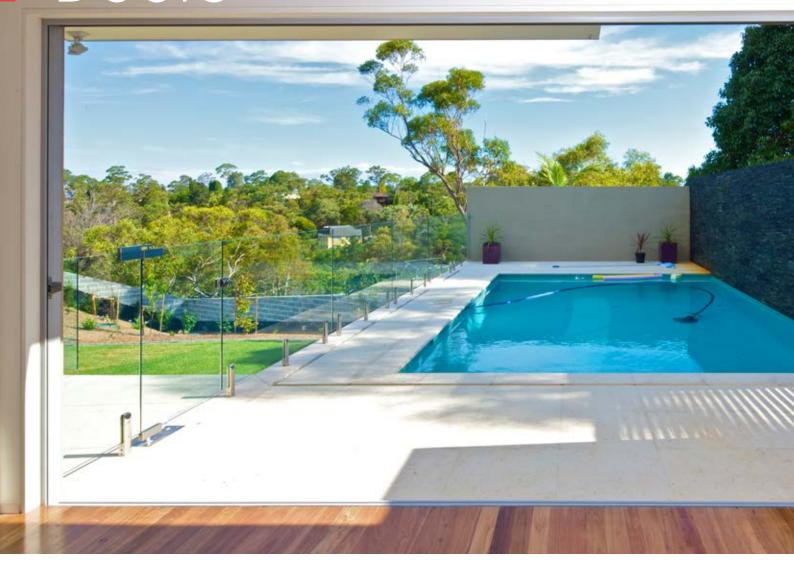

With a wide range of configurations available, Glass Co WA is sure to have a sliding door to match your layout and lifestyle. Smooth sliding, secure, weatherproof and energy efficient, our sliding doors make it easy to open up and let the fresh air in or lock up and keep everything out. Style, performance, security and value, all backed by Glass Co WA's workmanship installation guarantee.

# Bi-fold & Hinged Doors

Be it a classic hinged, grand double or a functional bi-fold, Glass Co WA will custom design your doors to provide truly individual style. While hinged doors offer timeless elegance, bi-folds add a new level of versatility. Glass Co WA bi-folds provide a stylish connection between the outdoors and the inside. Open up to a nice breeze or create more space to entertain guests. The choice is yours.