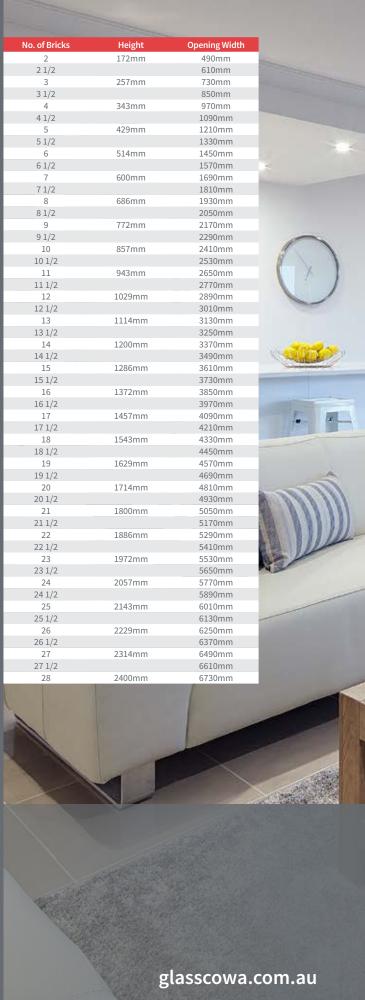

# **Size Options**

For further sizing information, see the Brick Course Guide on page 12. All sizing information is dependant on AS2047 area ratings.

# HINGED

610mm - 970mm

1090mm - 1810mm

2410mm - 4810mm

3610mm - 6500mm

1570mm - 2770mm

2410mm - 4810mm

For further sizing information, see the Brick Course Guide on page 12. All sizing information is dependant on AS2047 area ratings.

# **Size Options**

Sliding Windows

For further sizing information, see the Brick Course Guide on page 12. All sizing information is dependant on AS2047 area ratings.

The Carinya Classic Double Hung Window is a slimline design to complement heritage homes and new homes aiming for a designer look.