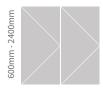

# **BI-FOLD**

1210mm - 1810mm

1810mm - 2770mm

# HINGED

610mm - 970mm

1090mm - 1810mm

2410mm - 4810mm

3610mm - 6500mm

1570mm - 2770mm

2410mm - 4810mm

For further sizing information, see the Brick Course Guide on page 12. All sizing information is dependant on AS2047 area ratings.