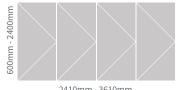

# **BI-FOLD**

1210mm - 1810mm

1810mm - 2770mm

# HINGED

610mm - 970mm

1090mm - 1810mm

2410mm - 4810mm

3610mm - 6500mm

1570mm - 2770mm

2410mm - 4810mm

For further sizing information, see the Brick Course Guide on page 12. All sizing information is dependant on AS2047 area ratings.