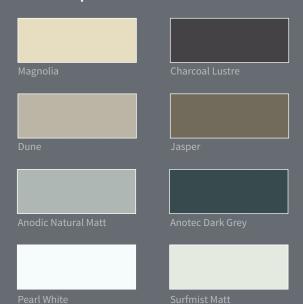

# **Colour Options**

From modern stainless steel to more traditional tones, Glass Co WA products are available in a range of colours to match your home's style. Above is a selection of our most popular colours. If you have a specific colour in mind, just ask one of our sales team. We'll do everything we can to give you the doors and windows that match your lifestyle and fall within your budget.