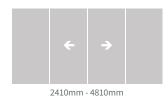

# HINGED

610mm - 970mm

1090mm - 1810mm

2410mm - 4810mm

3610mm - 6500mm

1570mm - 2770mm

2410mm - 4810mm

For further sizing information, see the Brick Course Guide on page 12. All sizing information is dependant on AS2047 area ratings.